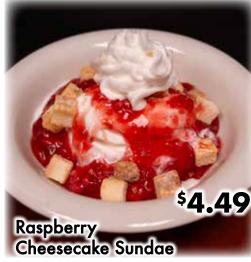

Saturday at Myerstown, Schaefferstown and Gap Only

Open Monday Through Saturday, Seating from 6am - 8pm

# SWEET POTATO SAUSAGE HASH





### Breakfast Specials: 6:00am until 11:00am

### **Sweet Potato Sausage Hash**

### **Cinnamon Raisin French Toast**

## LUNCH & DINNER SPECIALS: 11:00AM UNTIL 8:00PM

### French Onion Burger

### Chicken Bacon Ranch Quesadilla

### Mac & Cheese Burger

Hand-shaped Burger, with a Scoop of Mac & Cheese Bacon, and a Drizzle of BBQ on Texas Toast.... \$12.99

Weekend Special: 11am-8pm



Platter Includes:
6 Hand-Breaded Fried Oysters and 2 Sides

OR Add 3 Oysters to Any Meal for an Additional \$8.99

\$21.99

Friday & Saturday at Myerstown, Schaefferstown & Gap Restaurants

Ad Effective February 17th through 22nd, 2025

Available at At The Express