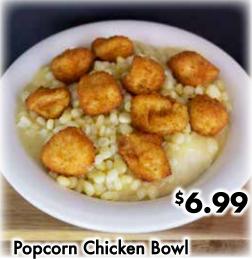

- Saturday at Myerstown, Schaefferstown and Gap Only

Open Monday Through Saturday, Seating from 6am - 8pm

# SWEET POTATO SAUSAGE HASH





### Breakfast Specials: 6:00am until 11:00am

### **Sweet Potato Sausage Hash**

### **Cinnamon Raisin French Toast**

## LUNCH & DINNER SPECIALS: 11:00AM UNTIL 8:00PM

### French Onion Burger

### Chicken Bacon Ranch Quesadilla

### Mac & Cheese Burger

Hand-shaped Burger, with a Scoop of Mac & Cheese Bacon, and a Drizzle of BBQ on Texas Toast.... \$12.99

Weekend Special: 11am-8pm



Platter Includes:
6 Hand-Breaded Fried Oysters and 2 Sides

OR Add 3 Oysters to Any Meal for an Additional \$8.99

\$21.99

Friday & Saturday at Myerstown, Schaefferstown & Gap Restaurants

Ad Effective February 17th through 22nd, 2025

Available at At The Express