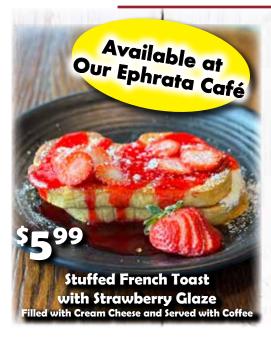

turday at Myerstown, Schaefferstown and Gap Only

Open Monday Through Saturday, Seating from 6am - 8pm

# SWEET POTATO SAUSAGE HASH





### Breakfast Specials: 6:00am until 11:00am

### **Sweet Potato Sausage Hash**

### **Cinnamon Raisin French Toast**

## LUNCH & DINNER SPECIALS: 11:00AM UNTIL 8:00PM

### French Onion Burger

### Chicken Bacon Ranch Quesadilla

### Mac & Cheese Burger

Hand-shaped Burger, with a Scoop of Mac & Cheese Bacon, and a Drizzle of BBQ on Texas Toast.... \$12.99

Weekend Special: 11am-8pm



Platter Includes:
6 Hand-Breaded Fried Oysters and 2 Sides

OR Add 3 Oysters to Any Meal for an Additional \$8.99

\$21.99

Friday & Saturday at Myerstown, Schaefferstown & Gap Restaurants

Ad Effective February 17th through 22nd, 2025

Available at At The Express