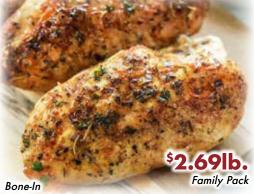

Whole or Trimmed Pork Butt Roasts Trimmed Boneless: \$2.49lb.

**Split Chicken Breasts** Lesser Amounts, \$2.99lb.

Boneless: \$2.99lb.

Lesser Amounts, \$3.99lb.

**Orange Roughy Fillets** 

Whole Chicken Breasts