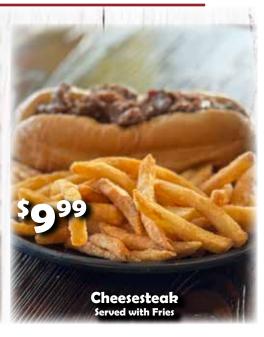

ay at Myerstown, Schaefferstown and Gap Only

Open Monday Through Saturday, Seating from 6am - 8pm

# SWEET POTATO SAUSAGE HASH





### Breakfast Specials: 6:00am until 11:00am

### **Sweet Potato Sausage Hash**

### **Cinnamon Raisin French Toast**

## LUNCH & DINNER SPECIALS: 11:00AM UNTIL 8:00PM

### French Onion Burger

### Chicken Bacon Ranch Quesadilla

### Mac & Cheese Burger

Hand-shaped Burger, with a Scoop of Mac & Cheese Bacon, and a Drizzle of BBQ on Texas Toast.... \$12.99

Weekend Special: 11am-8pm



Platter Includes:
6 Hand-Breaded Fried Oysters and 2 Sides

OR Add 3 Oysters to Any Meal for an Additional \$8.99

\$21.99

Friday & Saturday at Myerstown, Schaefferstown & Gap Restaurants

Ad Effective February 17th through 22nd, 2025

Available at At The Express